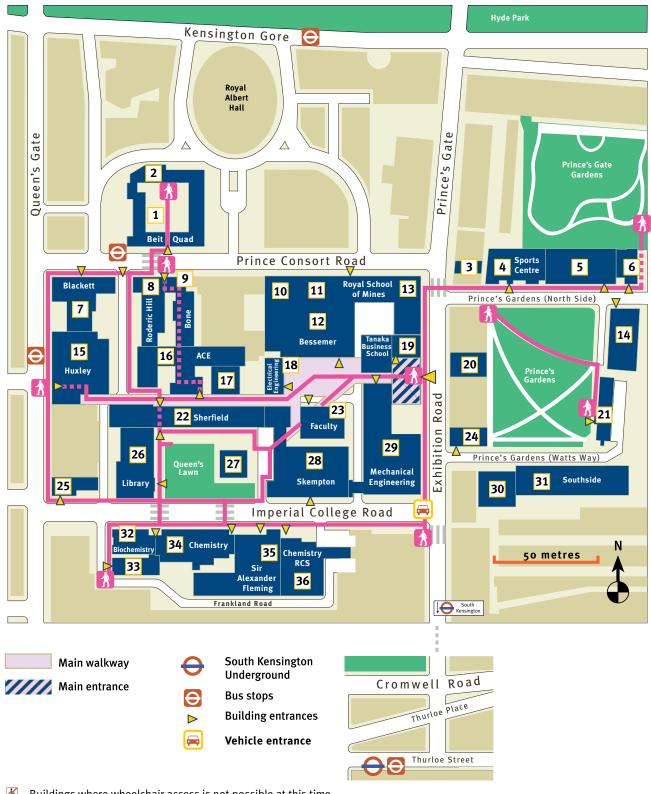

# **Imperial College** London

# **South Kensington Campus**

K Buildings where wheelchair access is not possible at this time

1 **Beit Quadrangle** 2 **Imperial College Union** 3 **College House** 4 **Ethos Sports Centre Student Accommodation** 5 Office Garden Hall 6 Weeks Hall 7 **Blackett Laboratory Roderic Hill Building** 8 9 **Bone Building** 

- Royal School of Mines 🔏 10 Aston Webb 😹 11 Bessemer Building 📈 12 Goldsmiths Building 🔀 13 14 Health Centre, Dentist 15 **Huxley Building ACE Extension** 16 William Penney
- 17 Laboratory 🔀
- **Electrical Engineering** 18
- 19 Tanaka Business School

- 53 Prince's Gate 居 20
- Linstead Hall 21
- 22 Sherfield Building
- 23 Faculty Building
- 58 Prince's Gate 🔀 24
- **Conference Link**
- 170 Queen's Gate 居 25
- Imperial College and 26 **Science Museum Libraries**
- Queen's Tower 27
- 28 **Skempton Building**

- Mechanical Engineering 29 Building
- 30 46-48 Prince's Gardens
- 31 Southside (under construction)
- **Biochemistry Building** 32
- **Flowers Building** 33
- **Chemistry Building** 34
- Sir Alexander Fleming 35 Building
- **Chemistry RCS** 36

# **Building key**

- 1 Beit Quadrangle Imperial College Union Beit Hall
- 2 Imperial College Union
- 3 College House ICON
- 4 Ethos Sports Centre Sport Imperial
- 5 Prince's Gardens, North Side No.8: Early Years Education Centre Safety Department No.10–12: Garden Hall No.15: Student Accommodation Office Academic Visitors' Accommodation

## 6 Weeks Hall

- 7 Blackett Laboratory
  - Physics, Cell and Molecular Biology

#### 8 Roderic Hill Building

Aeronautics, The Composites Centre, Chemical Engineering and Chemical Technology, Centre for Process Systems Engineering

#### 9 Bone Building

Aeronautics, Chemical Engineering and Chemical Technology

#### 10 Royal School of Mines

Earth Science and Engineering, Materials, Centre for Enviromental Policy

### 11 Aston Webb

Earth Science and Engineering, Materials, Centre for Enviromental Policy

- **12 Bessemer Building (under construction)** Centre for Enviromental Policy
- 13 Goldsmiths Building

Earth Science and Engineering, Materials, Centre for Enviromental Policy

## 14 Health Centre, Dentist (temporary accommodation)

- **15 Huxley Building** Computing, Mathematics, Physics
- 16 ACE Extension
  - Aeronautics, Chemical Engineering and Chemical Technology
- 17 William Penney Laboratory Computing—London E-Science Centre
- 18 Electrical Engineering Building Audio Visual Services, Electrical and Electronic Engineering, Imperial Innovations, Business Development Services

### 19 Tanaka Business School

Centre for Quantitative Finance, Innovation Studies Centre, Entrepreneurship Centre, Centre for Health Management

#### 20 53 Prince's Gate (Under construction)

#### 21 Linstead Hall

Harringtons Bar and Grill Southside shop

### 22 Sherfield Building

Level 1: Security Reception, Bank, Catering, Main Dining Hall

- Level 2: Great Hall, Union Shop, Junior Common Room, QT snack bar, Newsagent, Senior Common Room, Travel Services
- Level 3: Registry, Outreach, Centre for Professional Development, Careers Service, Graduate Schools
- Level 4: Archives, Finance, Human Resources, Occupational Health Service

#### 23 Faculty Building

Alumni and Development, Central Secretariat, Communications, Strategy and Planning, Faculties of Engineering, Medicine and Natural Sciences administration, Finance, Human Resources, Rector's Office, Research Services

#### 24 58 Prince's Gate

Conference Link, Energy and Environment Office

# 25 170 Queen's Gate

Council Room, Dining Room and Solar

26 Imperial College and Science Museum Libraries Central Library, Library Archives and Special Collections,

Science Museum Library, Centre for the History of Science, Technology and Medicine, Blyth Music and Arts Centre, Bookshop (Waterstone's)

#### 27 Queen's Tower

#### 28 Skempton Building

Civil and Environmental Engineering, Centre for Environmental Control and Waste Management, Centre for Transport Studies

# 29 Mechanical Engineering Building

Bioengineering, Mechanical Engineering, Vibration University Technology Centre, ICT, Humanities

## 30 46-48 Prince's Gardens

Institute for Mathematical Sciences, ICT, Residences

#### 31 Southside Halls (under construction)

#### 32 Biochemistry Building

Biology, Cell and Molecular Biology, Molecular Biosciences, Centre for Bioinformatics, Centre for Biomolecular Electron Microscopy, Glycobiology Training Research and Infrastructure Centre, Centre for Structural Biology

#### 33 Flowers Building

Cell and Molecular Biology, Centre for Molecular Microbiology and Infection

# 34 Chemistry Building

Chemistry

## 35 Sir Alexander Fleming Building

Medicine, Biology, Biomedical Sciences, Cell and Molecular Biology, Molecular Biosciences, Advanced Biotechnology Centre, Centre for Chronobiology

#### 36 Chemistry RCS

Biochemistry, Centre for Photomolecular Sciences, Chemistry

Academic Visitors' Accommodation 5 Accommodation Office, Student 15 Prince's Gardens North Side 5 Administration for the faculties of Engineering, Medicine and Natural Sciences, Faculty Building 23 Advanced Biotechnology Centre, Sir Alexander Fleming Building 35 Aeronautics, Roderic Hill Building 8, Bone Building 9, ACE Extension 16 Alumni and Development, Faculty Building 23 Archives, Level 4 Sherfield Building 22 Archives, Library and Special Collections 26 Audio Visual Services, Electrical Engineering Building 18 В Bank (Natwest), Level 1 Sherfield Building 22 Beit Hall, Beit Quad 1 Biochemistry, Chemistry RCS building 36 Bioengineering, Mechanical Engineering Building 29 Bioinformatics, Centre for, Biochemistry Building 32 Biology, Sir Alexander Fleming Building 35, Biochemistry Building 32 Biomedical Engineering, Institute of, Level 5 Sherfield Building 22 Biomedical Sciences, Sir Alexander Fleming Building 35 Biomolecular Electron Microscopy, Centre for 32 Bookshop (Waterstone's) 26 Blyth Music and Arts Centre 26 Business Development Services, Electrical Engineering Building 18 С Careers Service, Level 3 Sherfield Building 22 Catering, Level 1 Sherfield Building 22 Central Library 26 Central Secretariat, Faculty Building 23 Cell and Molecular Biology, Sir Alexander Fleming Building 35, Biochemistry Building 32, Flowers Building 33, Blackett Laboratory 7 Chemical Engineering and Chemical Technology, Roderic Hill Building 8, Bone Building 9, ACE Extension 16 Chemistry, Chemistry Building 34, Chemistry RCS 36 Chronobiology, Centre for, Sir Alexander Fleming Building 35 Civil and Environmental Engineering, Skempton Building 28 College House 3 Communications, Faculty Building 23 Composites Centre, The, Roderic Hill Building 8 Computing, Huxley Building 15 Conference Link, 58 Prince's Gate 24 Council Room, 170 Queen's Gate 25 D Dentist, Health Centre (temporary accommodation) 14 Dining Room and Solar, 170 Queen's Gate 25 Ε Early Years Education Centre, 8 Prince's Gardens North Side, 5 Earth Science and Engineering, Royal School of Mines 10, Aston Webb 11, Goldsmiths Building 13 Educational Development, Centre for, Level 5 Sherfield Building 22 Electrical and Electronic Engineering, Electrical Engineering Building 18 Energy and Environment Office, 58 Prince's Gate 24 Entrepreneurship Centre, Tanaka Business School 19 Environmental Control and Waste Management, Centre for, Skempton Building 28 Environmental Policy, Centre for, Bessemer Buildling 12, Royal School of Mines 10, Aston Webb 11, Goldsmiths Building 13 Estates, Level 5 Sherfield Building 22 Ethos Sports Centre 4 F Faculties of Engineering, Medicine and Natural Sciences administration, Faculty Building 23 Finance, Level 4 Sherfield Building 22, Faculty Building 23