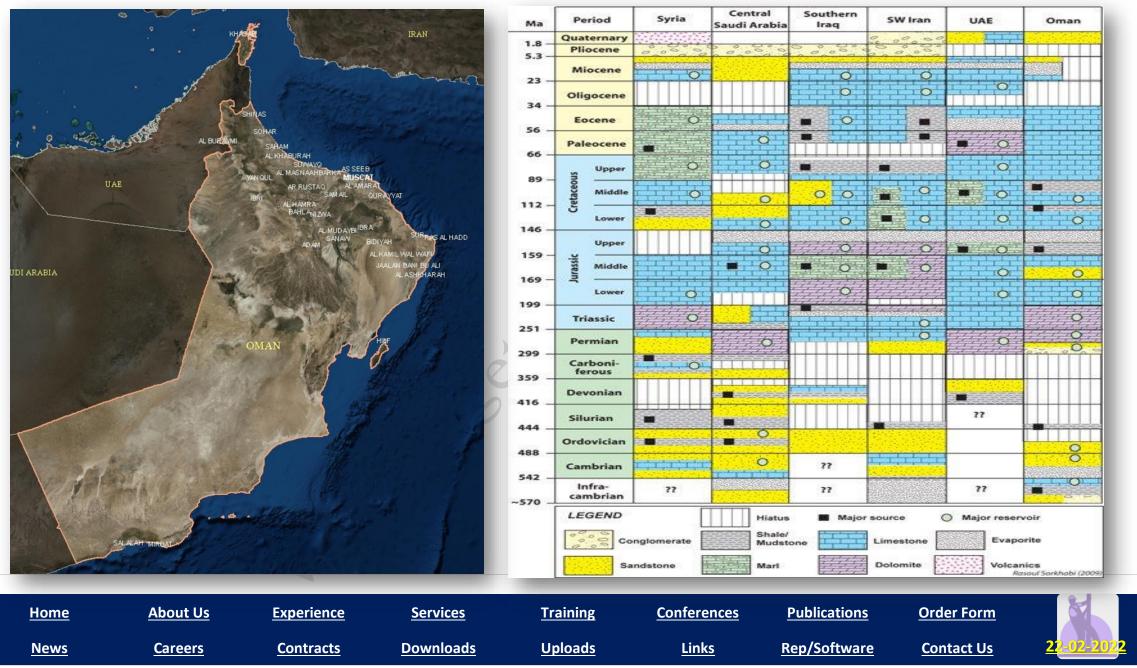

## OMAN

Key Benefit: Original and independent studies by experienced professionals on the impenetrable Petroleum Geology of the Geologists Paradise of OMAN.

|                                                                                                       | Target #       | Order Form |
|-------------------------------------------------------------------------------------------------------|----------------|------------|
| Hydrocarbon Exploration Potential of Onshore and Offshore Open Blocks in The Sultanate of Oman        | <u>Tar-175</u> | Contact Us |
| New-ventures Risk Assessment of Bypassed and Undeveloped Petroleum in MENA Countries*                 | <u>Tar-145</u> | Order Form |
| Frequency and Impact of Sand and Dust Storms on E&P Operations in Arabian Gulf Countries*             | <u>Tar-141</u> | Order Form |
| Course Notes: Introduction to Petroleum Geology and Typical Fields of Oman                            | TarC-3         | Order Form |
| Course Notes: Introduction to the Petroleum Geology of Oman: An Analogue for Future Oil & Gas of MENA | Tarcor2        | Order Form |
| SEARCH Target Publication List for Exclusive Studies on OMAN                                          |                |            |