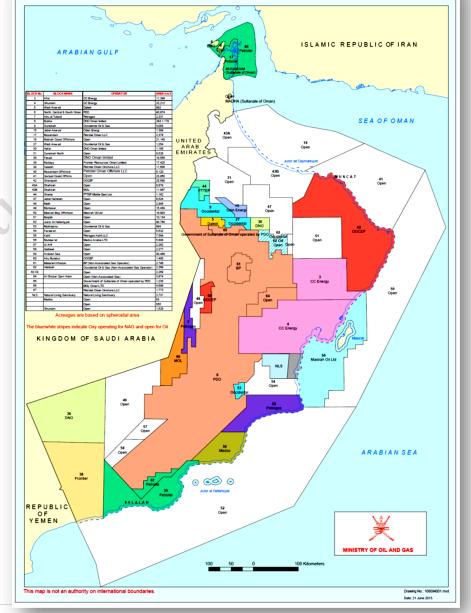

| LOCK No. |                                   | OPERATOR                                           | AREA km   |
|----------|-----------------------------------|----------------------------------------------------|-----------|
| 3        | Afar                              | CC Energy                                          | 11,398    |
| 4        | Ghunaim                           | CC Energy                                          | 23,212    |
| 5        | Wadi Asw ad                       | Daleel                                             | 992       |
| 6        | North, Central & South Oman       | PDO                                                | 90,874    |
| 7        | Abu al Tubool                     | Petrogas                                           | 2,331     |
| 8        | Bukha                             | DNO Oman limited                                   | 244 + 179 |
| 9        | Suneinah                          | Occidental Oil & Gas                               | 4,083     |
| 15       | Jebel Aswad                       | Oden Energi                                        | 1,389     |
| 17       | Musandam                          | Petrotel Oman LLC                                  | 2,378     |
| 18       | Batinah Coast Offshore            | Open                                               | 21,140    |
| 27       | Wadi Asw ad                       | Occidental Oil & Gas                               | 1,254     |
| 30       | Hafar                             | DNO Oman limited                                   | 1,185     |
| 31       | Suneinah North                    | Open                                               | 8,528     |
| 36       | Fasad                             | DNO Oman limited                                   | 18,556    |
| 38       | Mudayy                            | Frontier Resources Oman Limited                    | 17,425    |
| 39       | Salalah                           | Petrotel Oman Onshore LLC                          | 11,606    |
| 40       | Musandam Offshore                 | Petrotel Oman Offshore LLC                         | 6,120     |
| 41       | Qurivat Coast Offsho              | Open                                               | 23,850    |
| 42       | Sharqiyah                         | OCCEP                                              | 25,590    |
| 43A      | Dhahirah                          | Open                                               | 6.879     |
| 43B      | Dhahirah                          | MOL                                                | 11,967    |
| 44       | Shams                             | PTTEP Middle East Ltd.                             | 1,162     |
| 47       | Jebel Hammah                      | Open                                               | 8,524     |
| 48       | Malih                             | Open                                               | 2,995     |
| 49       | Montasar                          | Open                                               | 15,439    |
| 50       | Masirah Bay Offshore              | Masirah Oil Ltd                                    | 16,903    |
| 51       | Baglah                            | Open                                               | 10,134    |
| 52       |                                   |                                                    | 90,760    |
| 53       | Juzor Al Hallaniyyat<br>Mukhaizna | Open<br>Occidental Oil & Gas                       | 694       |
| 54       | Karawan                           | Open                                               | 5.632     |
|          |                                   |                                                    |           |
| 55       | Kahil                             | Petrogas Kahil LLC                                 | 7,564     |
| 56       | Mudaw rat                         | Medco Arabia LTD                                   | 5,808     |
| 57       | Al Afif                           | Open                                               | 2,262     |
| 58       | Qatbeet                           | Open                                               | 2,277     |
| 59       | Arabian Sea                       | Open                                               | 40,488    |
| 60       | Abu Butabul                       | OOCEP                                              |           |
| 61       | Makarem Khazan                    | BP (Non-Associated Gas Operator)                   |           |
| 62       | Habibah                           | Occidental Oil & Gas (Non-Associated Gas Operator) | 2,269     |
| 62 Oil   |                                   | Open                                               | 2,269     |
| 64       | Al Ghubar Qarn Alam               | Open (Non-Associated Gas)                          | 3,874     |
| 65       |                                   | Government of Sultanate of Oman operated by PDO    | 1,230     |
| 66       |                                   | MOL Oman LTD                                       | 4,898     |
| 67       |                                   | Petrotel Oman Onshore LLC                          | 1,773     |
| NLS      | Natural Living Sanctuary          | Natural Living Sanctuary                           | 2,731     |
|          | Madha                             | Open                                               | 63        |
|          |                                   | Open                                               | 555       |
|          | Ghunaim                           | Open                                               | 1.529     |

Acreages are based on spheroidal area

The blue/white stripes indicate Oxy operating for NAG and open for Oil

## SULTANATE OF OMAN CONCESSION BOUNDARIES

| <u>Home</u> | <u>About Us</u> | <u>Experience</u> | <u>Services</u>  | Training       | <u>Conferences</u> | <b>Publications</b> | <u>Order Form</u> |                    |
|-------------|-----------------|-------------------|------------------|----------------|--------------------|---------------------|-------------------|--------------------|
| <u>News</u> | <u>Careers</u>  | <u>Contracts</u>  | <u>Downloads</u> | <u>Uploads</u> | <u>Links</u>       | <u>Rep/Software</u> | <u>Contact Us</u> | <u>22-02-202</u> 2 |